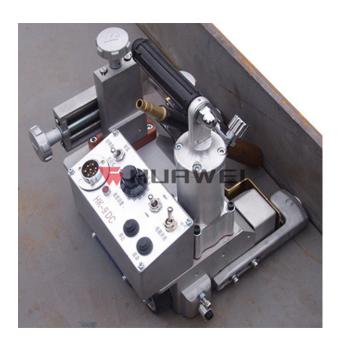

## HK-9DC

- Small volume, light weight, and easy for movement and installation.
- Low gravitational center design, adopting electromagnet, and free from the phenomenon of demagnetization caused by high temperature of welding.
- Can conduct welding in both left and right directions, with both ends installed with the route sensing switch, which can make the trolley stop automatically upon ending of welding.
- Possessing the function of arc welding, and improving the quality of welding line of arc.
- Widely applied to ship, bridge, engine, petrochemical complex, and steel structure work, etc.

| Order NO. | Model<br>NO. | Supply<br>Voltage<br>V/Hz | L× W× H<br>(mm)  | Up<br>down | Forward<br>backward | Work<br>angle | Proceeing<br>angle | Speed<br>(mm/min) | Method<br>of driving           | Weight<br>(kg) |
|-----------|--------------|---------------------------|------------------|------------|---------------------|---------------|--------------------|-------------------|--------------------------------|----------------|
| HW1248    | HK-9DC       | AC<br>220/50              | 280×<br>255× 265 | 60mm       | 60mm                | 360°          | ± 10°              | 0-1450            | Rubber<br>wheel wheel<br>drive | 9.8            |