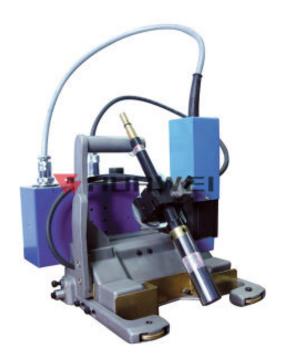

## HK-6W

- Strong machine body, durable and portable
- Low barycenter designing, with haul of 16kg, smoothly moving.
- Magnet controlling handle makes setting up easily.
- Welding both in left and right; inductor in both end can make machine stop when welding end.
- With wavering function in different mode as required.
- Digital display for wavering angle, time, erc.
- Optional wavering mode:

| Model No. | Supply<br>Voltage | L*W*H       | Up<br>down | Forward<br>Backward | Work<br>Angle | Processing Angle | Pause<br>time | Shifting distance set | Wavering<br>speed | Wavering<br>angle |
|-----------|-------------------|-------------|------------|---------------------|---------------|------------------|---------------|-----------------------|-------------------|-------------------|
| HK-6W     | AC220/50          | 285*280*290 | 45mm       | 45mm                | +_45°         | 10°              | 0-2.5s        | 0+8                   | 0-100             | 0+8               |