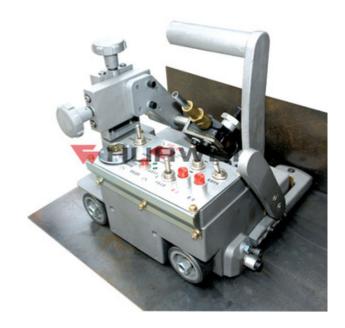

## HK-6B

- Strong machine body, durable and portable.
- Low barycenter designing, with haul of 16kg, can smoothly moving.
- Magnet controlling handle makes setting up easy.
- Welding both in left and right; inductor in both end can make machine stop when welding end.
- High intelligentizing with storage memory function.
- Digital display for welding length and traveling speed.

| Order NO. | Model<br>NO. | Supply<br>Voltage<br>V/Hz | L×W×H<br>(mm) | Up<br>down | Forward<br>backward | Work<br>angle | Proceeing<br>angle | Speed<br>(mm/min) | Method<br>of driving           | Weight (kg) |
|-----------|--------------|---------------------------|---------------|------------|---------------------|---------------|--------------------|-------------------|--------------------------------|-------------|
| HW1254    | HK-6B        | AC<br>220/50              | 259×259×264   | 45mm       | 45mm                | 44°/ 55°      | ±10°               | 150-1500          | Rubber<br>wheel<br>wheel drive | 6.9         |