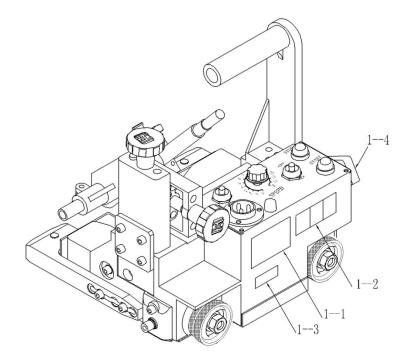

## HK-6A-D

- Strong machine body, durable and portable.
- Low barycenter designing, with haul of 16kg, smoothly moving.
- Magnet controlling handle makes setting up easy; welding both in left and right.
- Inductor in both end can make machine stop when welding end.
- Flat rail for this carriage is good for welding of long line and straight angle.
- Standard rail: 1.8m; can be connected as required.

Our company's multifunction angle weld trolley is wonderful. It has many functions. It can make the person, who isn't proficient, do angle weld easily. Chief characters are following:

- 1) Small capacity, low gravity center, lightweight, portable.
- 2) High magnetism magnet increases dependability of operating and draft load to assure the machine operates smoothly.
- 3) It can operate many machines on the base of increase dependability of operating and self-stop function.
- 4) The guide transfer switch can make it move toward right/left.
- 5) Guide equipment is screw lockage-on type. Guide wheel's height can be modified by three methods.
- 6) New spacing switch system increases the limited height of distance plate.
- 7) All of the top characters are wonderful on the aspect of "effective welding" and "operated by primary person".

## **Specifications**

| Item                      | Specifications                                          |
|---------------------------|---------------------------------------------------------|
| Туре                      | HK-6A-D                                                 |
| Weight                    | 6.9 Kg                                                  |
| Driving method            | Four ferrous rims driving                               |
| Hauling power             | 16 Kg                                                   |
| Running speed             | 150~~1500 (mm/min)                                      |
| Tracking mode             | Guide wheel type                                        |
| Height of torch           | Three chooses                                           |
| Adjusting scope of torch  | Horizontal angle: 40°∼55°                               |
|                           | Up /down moving: 45mm                                   |
|                           | Front/rear moving: 45mm                                 |
| Torch                     | Bended welding torch or straight welding torch          |
| Locked equipment of torch | Suit for bended welding torch or straight welding torch |
| Needed welding length     | Front-end:127mm; end:127mm                              |
| Self-stop function        | By spacing parts of front-end and after end.            |
| Size(length*width*height) | 260x260x264 mm                                          |