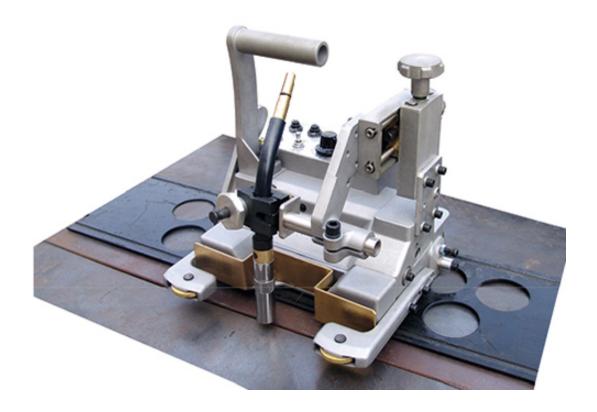

## HK-6A-D

- Strong machine body, durable and portable.
- Low barycenter designing, with haul of 16kg, smoothly moving.
- Magnet controlling handle makes setting up easy; welding both in left and right.
- Inductor in both end can make machine stop when welding end.
- Flat rail for this carriage is good for welding of long line and straight angle.
- Standard rail: 1.8m; can be connected as required.

Our company's multifunction angle weld trolley is wonderful. It has many functions. It can make the person, who isn't proficient, do angle weld easily. Chief characters are following:

- 1) Small capacity, low gravity center, lightweight, portable.
- 2) High magnetism magnet increases dependability of operating and draft load to assure the machine operates smoothly.
- 3) It can operate many machines on the base of increase dependability of operating and self-stop function.
- 4) The guide transfer switch can make it move toward right/left.
- 5) Guide equipment is screw lockage-on type. Guide wheel's height can be modified by three methods.
- 6) New spacing switch system increases the limited height of distance plate.
- 7) All of the top characters are wonderful on the aspect of "effective welding" and "operated by primary person".

## **Specifications**

| Item                      | Specifications                                          |
|---------------------------|---------------------------------------------------------|
| Туре                      | HK-6A-D                                                 |
| Weight                    | 6.9 Kg                                                  |
| Driving method            | Four ferrous rims driving                               |
| Hauling power             | 16 Kg                                                   |
| Running speed             | 150~~1500 (mm/min)                                      |
| Tracking mode             | Guide wheel type                                        |
| Height of torch           | Three chooses                                           |
| Adjusting scope of torch  | Horizontal angle: 40°∼55°                               |
|                           | Up /down moving: 45mm                                   |
|                           | Front/rear moving: 45mm                                 |
| Torch                     | Bended welding torch or straight welding torch          |
| Locked equipment of torch | Suit for bended welding torch or straight welding torch |
| Needed welding length     | Front-end:127mm; end:127mm                              |
| Self-stop function        | By spacing parts of front-end and after end.            |
| Size(length*width*height) | 260x260x264 mm                                          |