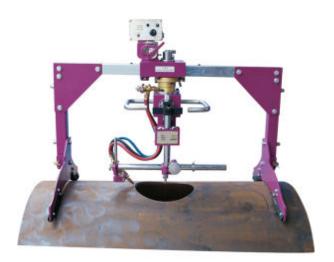

## HK-600D

- This cutter is used for high pressure container as well as heat-exchanger to be T shape jointed and also for plan hole operating and running stable.
- The height of cutting torch is easy to set, the self-lock system for torch up/down is designed by triangle principle so as to insure the machine tracks the curve precisely.
- Use the infinitude rotating reducing, hose has no intertwist.
- Special designing for reducing body weight and carrying it conveniently.
- Torch fixing with clutch, quick locating can be made by handle.