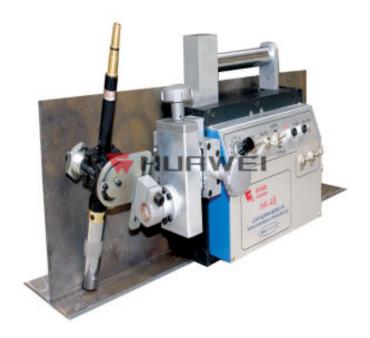

## HK-4B

- Permanent magnet and electromagnetic steel are good for better setting of machine, and keeping machine in welding line.
- Permanent magnet can avoid damaging the machine when power is cut.
- Suitable for corner welding for container girder and suitable for bevel welding and in narrow room.
- Inductor can stop the machine when it is out of workpiece.

| Model No. | Supply<br>Voltage | L*W*H       | Up<br>down | Forward<br>Backward | Work<br>Angle | Processing  Angle | Speed | Method of driving  | Weight |
|-----------|-------------------|-------------|------------|---------------------|---------------|-------------------|-------|--------------------|--------|
| HK-4B     | AC220/50          | 135*445*248 | 60mm       | 60mm                | +_45°         | 10°               | 0-900 | Rubber wheel drive | 11.6   |