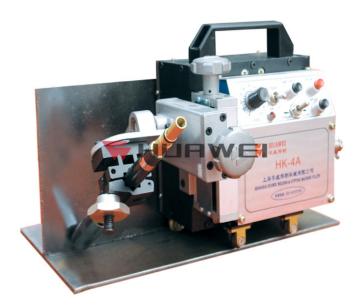

- Portable designing, easy for setting up and carrying.
- Permanent magnet assures keeping the machine in welding line.
- Inductor can stop the machine when it is out of workpiece.
- Applied in corner welding for container girder, and suitable for bevel welding and in narrow room.

| Model No. | Supply Voltage | L*W*H       | Up down | Forward<br>Backward | Work<br>Angle | Processing<br>Angle | Speed | Method of<br>driving  | Weight |
|-----------|----------------|-------------|---------|---------------------|---------------|---------------------|-------|-----------------------|--------|
| HK-4A     | AC220/50       | 188*193*221 | 60mm    | 60mm                | +_45°         | 10°                 | 0-900 | Rubber wheel<br>drive | 6.9    |