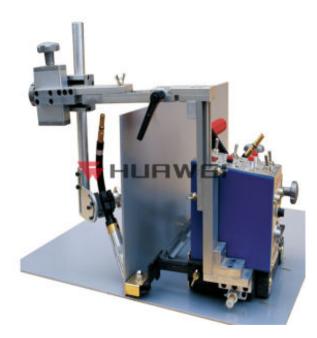

- The main body is made of high strength alloy aluminum, compact structure, light and portable.
- With auto-welding device for double face horizontal welding, Option for one torch or two torches as required; the fixing holder for carriage can be adjusted in width and height depending on workpiece; applied widely.
- Distortion can be reduced when two face welding by this carriage.
- Premanent Alnico and guide device are fixed under main body, which can prevent the carriage from deviating from the jointing line: The running speed is shown by number, welding can be continuous or discontinuous with high precision and easy operation.
- Induction-switch on both end of carriage which will automatically turn off when welding in ending.

| Model<br>No. | Supply<br>Voltage | L*W*H       | Up down | Forward<br>Backward | Work<br>Angle | Processing<br>Angle | Speed  | Method of<br>driving  | Weight |
|--------------|-------------------|-------------|---------|---------------------|---------------|---------------------|--------|-----------------------|--------|
| HK-5B-II     | AC220/50          | 500*290*420 | 40mm    | 40mm                | +_45°         | 10°                 | 0-1900 | Rubber wheel<br>drive | 10     |