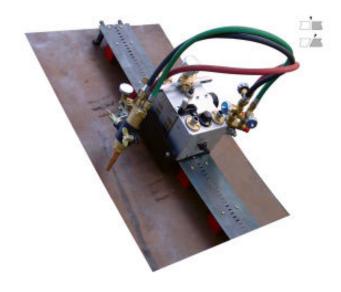

## CG1-13

- The main body and frame is made of aluminum alloy, which features light, strong, and portable.
- The speed is adjusted by controlled silicon unit.
- It is easy to load or unload and simple for operation, such as vertical cutting, horizontal cutting, and cutting of face upward, curve-shape etc.
- Widely use in shipbuilding, boiler, chemical and metal industry. etc.

| Order NO. | Model NO. | Supply Voltage (V/Hz) | Cutting Thickness (mm) | Cutting Speed (mm/min) | Minimum Curve Radius (mm) | Fixed Mode | L× W× H<br>(mm) | Weight<br>(kg) |
|-----------|-----------|-----------------------|------------------------|------------------------|---------------------------|------------|-----------------|----------------|
| HW1051    | CG1-13    | /                     | 6-30                   | 50-750                 | /                         | /          | 230× 200× 230   | 15             |