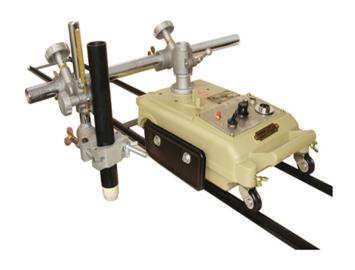

## CG1-30K

## Specifications

| 1.Weight                       | 12.5 kilograms                 |
|--------------------------------|--------------------------------|
| 2. Machine dimension           | 435 mm×210 mm×240 mm           |
| 3. Speed control               | silicon control                |
| 4. Power source                | AC 220V±10 <b>%</b> 50HZ       |
| 5. Cutting speed               | 50~4500/mm/min                 |
| 6. Cutting thickness           | Option as per cutting required |
| 7.Groove angle                 | 0-45 degrees                   |
| 8.Diameteral of cutting circle | ø200-ø2000mm                   |
| 10.Motor                       | DC 110V 50HZ 30W 4200r/min     |