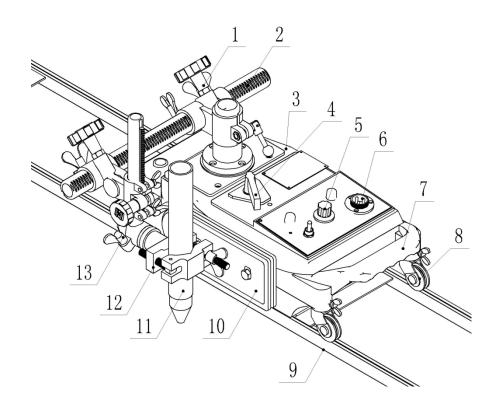

| 1.left and right moving seat                      | 7.portable handle                       |
|---------------------------------------------------|-----------------------------------------|
| 2.cross moving rack                               | 8.universal wheel                       |
| 3.main body                                       | 9.guide                                 |
| 4.clutch lever: Align the end of lever with       | 10.insulation board: prevent the heat   |
| "STOP" is detach. Align the end of                | produced by cutting from going          |
| lever with "START" is combination.                | into the inner of machine.              |
| 5.Speed control knob: The speed is increased from | 11.plasma torch                         |
| "0"to"10"; The speed is decreased from            | 12.plasma holder                        |
| "10"to"0"                                         |                                         |
| 6.power outlet                                    | 13.up and down moving assembly of torch |