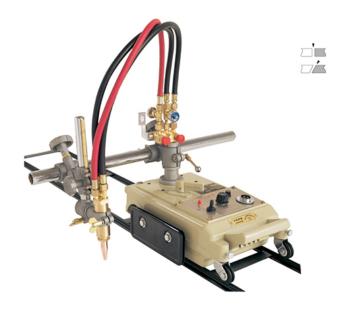

## CG1-30

- The main body is made of high strength aluminum by diecasting minutely
- Speed system is adjusted by controlled silicon
- Oxygen acetylene hose is made of high quality rubber with advanced process
- Attached quick connector for hose quick link
- Quick switch is attached in pipe assembly for higher efficiency
- ullet Mainly for straight line cutting and for circular cutting>  $\Phi$  200mm
- Single torch cutting, groove range; I.Y.V (450)
- Applied in shipbuilding, oil production, metallurgy, metal structure and other manufacturers etc.

## Specifications

| 1.Weight                       | 16 kilograms                |
|--------------------------------|-----------------------------|
| Accessory                      | 7.8 kilograms               |
| 2. Machine dimension           | 435×210×240mm               |
| 3. Speed control               | Silicon control             |
| 4. Power source                | AC 480V±10% 50HZ            |
| 5. Cutting speed               | 50~750/mm/min               |
| 6. Cutting thickness           | 5-100mm                     |
| 7.Groove angle                 | 0-45 degrees                |
| 8.Diameteral of cutting circle | ø200-ø2000mm                |
| 9.Tip                          | G02(acetylene),G03(propane) |
| 10.Motor                       | DC 110V 50HZ 30W 4200r/min  |