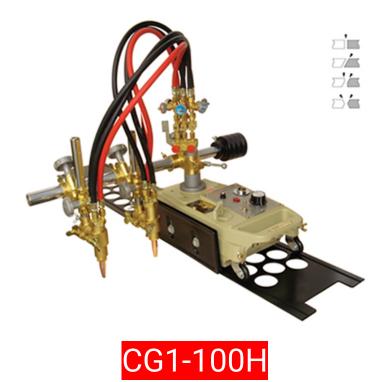

- The main body is made of high strength alloy aluminum by die-casting;
- The speed system is adjusted by feeler of controlling silicon unit, easy operation;
- Quick switch for hose assemble, easy operating
- All key parts are made of copper, durable use
- Two torches improve work efficiency and work for different slope cutting
- Suitable for ship building, oil, chemical, and metal structure factory, etc.

## **Specifications**

| /13                     |                             |
|-------------------------|-----------------------------|
| 1.Weight                | 21 kilograms                |
| Accessory               | 7.8 kilograms               |
| 2. Machine dimension    | 435×210×240mm               |
| 3. Speed control        | Silicon control             |
| 4. Power source         | AC 220V±10% 50HZ            |
| 5. Cutting speed        | 50~750/mm/min               |
| 6. Cutting thickness    | 5-100mm                     |
| 7.Groove angle          | 0-45 degrees                |
| 8.Diameteral of cutting | ø200-ø2000mm                |
| circle                  |                             |
| 9.Tip                   | G02(acetylene),G03(propane) |
| 10.Motor                | DC 110V 50HZ 30W 4200r/min  |