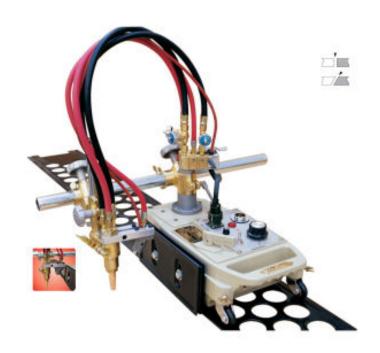

## Huawei CG1-30H-D

- The main body is made of high strength alloy aluminum by die-casting
- The speed system is adjusted by feeler of controlling silicon unit, easy operating;
- Quick switch for hose assembly, easy operating;
- All key parts is made of copper, durable use;
- With auto-ignition devise, easy operating, high safety;
- Auto-ignition devise with high efficiency, fast and save time;
- Suitable for ship building, oil, chemical, and metal structure factory, etc.