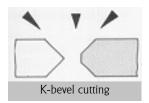

#### Part 2: Cutting Torch Unit

- S-100 For Square or V-Bevel: Single torch unit equipped with a simple holder having no floating function. Standard Pipe Arm Length: 14 in (350mm). Vertical adjustment up to 3 in (80mm).
- S-200 For square, V, Y or X-Bevel cutting: Two torch model of S-100. Standard Pipe Arm Length: 20in (500mm). Counter weight attached. Bevel and parallel cutting possible.
- SP-100 For Square or V-Bevel Cutting: Single torch unit equipped with a plate rider having a floating function to maintain distance between tip and workpiece. Standard Pipe Arm Length: 14 in (350mm). Vertical axis steel pipe and Vertical adjustment up to 5 in (120mm).
- SP-200 − For Square, V, Y, or X- Bevel Cutting: Two torch model of SP-100 equipped with a plate rider having a floating function to maintain distance between tip and workpiece. Standard Pipe Arm Length: 20 in (500mm) Counter weight attached. Bevel and parallel cutting possible.
- SP-300 (V-Cutting Unit) For Square, V, Y, or X-Bevel Cutting: A combination unit of plate rider having floating function and 2 torches of V bevel block. Clean and sharp bevel V, Y and X cutting is ensured.
- SP-400 (X-Cutting Unit) For Square, V, Y, X or K-Bevel Cutting: Combination unit of plate rider having floating function and 3 torches on a bevel block for precision X and K bevel cutting.
- **IK12MAX3P**: The IK-12MAX3P uses standard 1¾ in 32-pitch torch holder for use with most plasma systems using remote pendant supplied by the plasma manufacturer. Speed of 4-118 IPM.
- IK12MAX3W: The IK-12MAX3W uses standard MIG gun with remote pendant supplied by the MIG machine manufacturer.
- 300LKIT: The 300LKIT is an add-on torch kit for the the IK-12MAX3 that allows plate cutting from ½ - 10 inch plus.
- EPOCH 300 (EPOCH Thick Plate Cutting Unit): Having the ability to cut from 4-12 in material with a specifically designed torch tip. Very safe due to external gas mixture. Gas system includes pressure gauges at the machine.