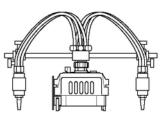

#### Part 2: Cutting Torch Unit

- S-100 For Square or V-Bevel: Single torch unit equipped with a simple holder having no floating function. Standard Pipe Arm Length: 14 in (350mm). Vertical adjustment up to 3 in (80mm).
- S-200 For square, V, Y or X-Bevel cutting: Two torch model of S-100. Standard Pipe Arm Length: 20in (500mm). Counter weight attached. Bevel and parallel cutting possible.
- SP-100 For Square or V-Bevel Cutting: Single torch unit equipped with a plate rider having a floating function to maintain distance between tip and workpiece. Standard Pipe Arm Length: 14 in (350mm). Vertical axis steel pipe and Vertical adjustment up to 5 in (120mm).
- SP-200 − For Square, V, Y, or X- Bevel Cutting: Two torch model of SP-100 equipped with a plate rider having a floating function to maintain distance between tip and workpiece. Standard Pipe Arm Length: 20 in (500mm) Counter weight attached. Bevel and parallel cutting possible.
- SP-300 (V-Cutting Unit) For Square, V, Y, or X-Bevel Cutting: A combination unit of plate rider having floating function and 2 torches of V bevel block. Clean and sharp bevel V, Y and X cutting is ensured.
- SP-400 (X-Cutting Unit) For Square, V, Y, X or K-Bevel Cutting: Combination unit of plate rider having floating function and 3 torches on a bevel block for precision X and K bevel cutting.
- **IK12MAX3P**: The IK-12MAX3P uses standard 1¾ in 32-pitch torch holder for use with most plasma systems using remote pendant supplied by the plasma manufacturer. Speed of 4-118 IPM.
- IK12MAX3W: The IK-12MAX3W uses standard MIG gun with remote pendant supplied by the MIG machine manufacturer.
- 300LKIT: The 300LKIT is an add-on torch kit for the the IK-12MAX3 that allows plate cutting from ½ - 10 inch plus.
- EPOCH 300 (EPOCH Thick Plate Cutting Unit): Having the ability to cut from 4-12 in material with a specifically designed torch tip. Very safe due to external gas mixture. Gas system includes pressure gauges at the machine.