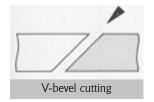

#### **Cutting Examples**

#### Part 2: Cutting Torch Unit

- S-100 For Square or V-Bevel: Single torch unit equipped with a simple holder having no floating function. Standard Pipe Arm Length: 14 in (350mm). Vertical adjustment up to 3 in (80mm).
- S-200 For square, V, Y or X-Bevel cutting: Two torch model of S-100. Standard Pipe Arm Length: 20in (500mm). Counter weight attached. Bevel and parallel cutting possible.
- SP-100 For Square or V-Bevel Cutting: Single torch unit equipped with a plate rider having a floating function to maintain distance between tip and workpiece. Standard Pipe Arm Length: 14 in (350mm). Vertical axis steel pipe and Vertical adjustment up to 5 in (120mm).
- SP-200 − For Square, V, Y, or X- Bevel Cutting: Two torch model of SP-100 equipped with a plate rider having a floating function to maintain distance between tip and workpiece. Standard Pipe Arm Length: 20 in (500mm) Counter weight attached. Bevel and parallel cutting possible.
- SP-300 (V-Cutting Unit) For Square, V, Y, or X-Bevel Cutting: A combination unit of plate rider having floating function and 2 torches of V bevel block. Clean and sharp bevel V, Y and X cutting is ensured.
- SP-400 (X-Cutting Unit) For Square, V, Y, X or K-Bevel Cutting: Combination unit of plate rider having floating function and 3 torches on a bevel block for precision X and K bevel cutting.
- **IK12MAX3P**: The IK-12MAX3P uses standard 1¾ in 32-pitch torch holder for use with most plasma systems using remote pendant supplied by the plasma manufacturer. Speed of 4-118 IPM.
- IK12MAX3W: The IK-12MAX3W uses standard MIG gun with remote pendant supplied by the MIG machine manufacturer.
- 300LKIT: The 300LKIT is an add-on torch kit for the the IK-12MAX3 that allows plate cutting from ½ - 10 inch plus.
- EPOCH 300 (EPOCH Thick Plate Cutting Unit): Having the ability to cut from 4-12 in material with a specifically designed torch tip. Very safe due to external gas mixture. Gas system includes pressure gauges at the machine.