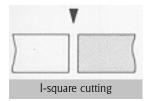

#### Part 2: Cutting Torch Unit

- S-100 For Square or V-Bevel: Single torch unit equipped with a simple holder having no floating function. Standard Pipe Arm Length: 14 in (350mm). Vertical adjustment up to 3 in (80mm).
- S-200 For square, V, Y or X-Bevel cutting: Two torch model of S-100. Standard Pipe Arm Length: 20in (500mm). Counter weight attached. Bevel and parallel cutting possible.
- SP-100 For Square or V-Bevel Cutting: Single torch unit equipped with a plate rider having a floating function to maintain distance between tip and workpiece. Standard Pipe Arm Length: 14 in (350mm). Vertical axis steel pipe and Vertical adjustment up to 5 in (120mm).
- SP-200 − For Square, V, Y, or X- Bevel Cutting: Two torch model of SP-100 equipped with a plate rider having a floating function to maintain distance between tip and workpiece. Standard Pipe Arm Length: 20 in (500mm) Counter weight attached. Bevel and parallel cutting possible.
- SP-300 (V-Cutting Unit) For Square, V, Y, or X-Bevel Cutting: A combination unit of plate rider having floating function and 2 torches of V bevel block. Clean and sharp bevel V, Y and X cutting is ensured.
- SP-400 (X-Cutting Unit) For Square, V, Y, X or K-Bevel Cutting: Combination unit of plate rider having floating function and 3 torches on a bevel block for precision X and K bevel cutting.
- **IK12MAX3P**: The IK-12MAX3P uses standard 1¾ in 32-pitch torch holder for use with most plasma systems using remote pendant supplied by the plasma manufacturer. Speed of 4-118 IPM.
- IK12MAX3W: The IK-12MAX3W uses standard MIG gun with remote pendant supplied by the MIG machine manufacturer.
- 300LKIT: The 300LKIT is an add-on torch kit for the the IK-12MAX3 that allows plate cutting from ½ - 10 inch plus.
- EPOCH 300 (EPOCH Thick Plate Cutting Unit): Having the ability to cut from 4-12 in material with a specifically designed torch tip. Very safe due to external gas mixture. Gas system includes pressure gauges at the machine.