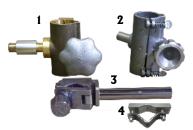

#### Rail Clamp- Magnet Part#ZA3236020

Holds rail steady onto plate

- Plasma Torch Holder Part#ZM61278
- **Oxy-Fuel Torch Holder** Part#ZS61108
- 3. MIG Gun Torch Holder Part#61000676
- 4. Subarc clamp Part#1115992900

Note: MIG Gun Torch Holder (3) and Subarc clamp (4) must be ordered together.