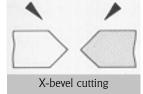

#### **Cutting Examples**

#### Part 2: Cutting Torch Unit

- S-100 For Square or V-Bevel: Single torch unit equipped with a simple holder having no floating function. Standard Pipe Arm Length: 14 in (350mm). Vertical adjustment up to 3 in (80mm).
- S-200 For square, V, Y or X-Bevel cutting: Two torch model of S-100. Standard Pipe Arm Length: 20in (500mm). Counter weight attached. Bevel and parallel cutting possible.
- SP-100 For Square or V-Bevel Cutting: Single torch unit equipped with a plate rider having a floating function to maintain distance between tip and workpiece. Standard Pipe Arm Length: 14 in (350mm). Vertical axis steel pipe and Vertical adjustment up to 5 in (120mm).
- SP-200 − For Square, V, Y, or X- Bevel Cutting: Two torch model of SP-100 equipped with a plate rider having a floating function to maintain distance between tip and workpiece. Standard Pipe Arm Length: 20 in (500mm) Counter weight attached. Bevel and parallel cutting possible.
- SP-300 (V-Cutting Unit) For Square, V, Y, or X-Bevel Cutting: A combination unit of plate rider having floating function and 2 torches of V bevel block. Clean and sharp bevel V, Y and X cutting is ensured.
- SP-400 (X-Cutting Unit) For Square, V, Y, X or K-Bevel Cutting: Combination unit of plate rider having floating function and 3 torches on a bevel block for precision X and K bevel cutting.
- **IK12MAX3P**: The IK-12MAX3P uses standard 1¾ in 32-pitch torch holder for use with most plasma systems using remote pendant supplied by the plasma manufacturer. Speed of 4-118 IPM.
- IK12MAX3W: The IK-12MAX3W uses standard MIG gun with remote pendant supplied by the MIG machine manufacturer.
- 300LKIT: The 300LKIT is an add-on torch kit for the the IK-12MAX3 that allows plate cutting from ½ - 10 inch plus.
- EPOCH 300 (EPOCH Thick Plate Cutting Unit): Having the ability to cut from 4-12 in material with a specifically designed torch tip. Very safe due to external gas mixture. Gas system includes pressure gauges at the machine.