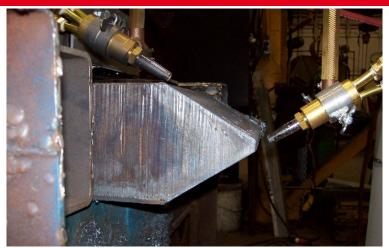

Demonstration of IK-12 Max3 with a S-200 torch set performing an X-bevel with a  $\frac{1}{2}$  inch land on 4 inch mild steel plate.