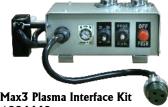

#### IK-12 Max3 Plasma Interface Kit Part#61004469

Same speed capabilities as above machine but includes a true plasma machine interface, limit switch and 13% in torch holder with 32-pitch rack.

One-time On/Off Gas Valve