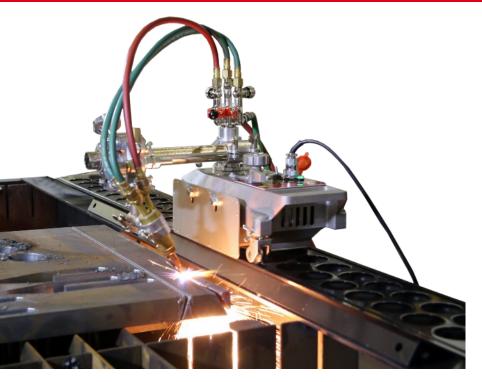

#### Serves as Both Cutting and Welding Carriage

The IK-12 Max3 is an incredibly robust tractor, developed specifically to adapt to different solutions. With the 1 ½-inch diameter mounting post and 100-pound load capacity, the machine can be outfitted with different torch options in a matter of seconds thus saving you time and money by only having to supply one machine to do the job of many. The disk and cone drive system allows for extremely precise control over travel speed and when complimented by the 2-speed gearbox even plasma speeds are achievable. You can customize your machine specifically to your application by adding one of the pre-assembled plasma, welding or oxy-fuel torch sets or pick the specific parts you need on the attached pamphlet.

## Multiple Application Carriage Oxy fuel cut, plasma cut or MIG weld with various attachments

Features & Benefits

- Multiple Use Machine Performs straight line and circle cutting or welding
- **Double Cone Stepless Drive System**Maintains constant travel speed even
  with high temperatures; allows greater
  speed control
- Allows proper torch selection for each application; Koike's superior design Series 100 torch tips are included to ensure fast, smooth cuts
- Plate Rider Torch Option
   Automatically maintains torch distance during bevel or straight cutting
- Extendable 72 in (1800mm) Track Sections Achieves unlimited cut length
- Optional Snap Valve
   One-touch on/off gas valve

### Three Part System - Part 1: Advanced Motorized Carriage

The heavy duty driving mechanism of the IK-12 Max3 is not affected by intense heat and fluctuating voltage, therefore ensuring steady travel. The Speed Control utilizes an exclusive Koike Double Cone Stepless Speed System, which functions with a condensor motor rotating at regular speed to prevent heat and voltage problems. In addition, the condensor motor rotates at a constant low speed (1,800 r.p.m./60Hz), extending the service life of bearings. A "zero reduction drive system" is also employed within the mechanism to eliminate any knocking from backlash, noise and vibration. Protection from heat is maximized with the use of heat-resisting grease, high temperature soldering and Teflon wiring ensuring long, continuous operation.