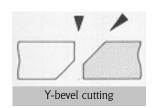

#### **Cutting Examples**

#### Part 2: Cutting Torch Unit

- S-100 For Square or V-Bevel: Single torch unit equipped with a simple holder having no floating function. Standard Pipe Arm Length: 14 in (350mm). Vertical adjustment up to 3 in (80mm).
- S-200 For square, V, Y or X-Bevel cutting: Two torch model of S-100. Standard Pipe Arm Length: 20in (500mm). Counter weight attached. Bevel and parallel cutting possible.
- SP-100 For Square or V-Bevel Cutting: Single torch unit equipped with a plate rider having a floating function to maintain distance between tip and workpiece. Standard Pipe Arm Length: 14 in (350mm). Vertical axis steel pipe and Vertical adjustment up to 5 in (120mm).
- SP-200 − For Square, V, Y, or X- Bevel Cutting: Two torch model of SP-100 equipped with a plate rider having a floating function to maintain distance between tip and workpiece. Standard Pipe Arm Length: 20 in (500mm) Counter weight attached. Bevel and parallel cutting possible.
- SP-300 (V-Cutting Unit) For Square, V, Y, or X-Bevel Cutting: A combination unit of plate rider having floating function and 2 torches of V bevel block. Clean and sharp bevel V, Y and X cutting is ensured.
- SP-400 (X-Cutting Unit) For Square, V, Y, X or K-Bevel Cutting: Combination unit of plate rider having floating function and 3 torches on a bevel block for precision X and K bevel cutting.
- **IK12MAX3P**: The IK-12MAX3P uses standard 1¾ in 32-pitch torch holder for use with most plasma systems using remote pendant supplied by the plasma manufacturer. Speed of 4-118 IPM.
- IK12MAX3W: The IK-12MAX3W uses standard MIG gun with remote pendant supplied by the MIG machine manufacturer.
- 300LKIT: The 300LKIT is an add-on torch kit for the the IK-12MAX3 that allows plate cutting from ½ - 10 inch plus.
- EPOCH 300 (EPOCH Thick Plate Cutting Unit): Having the ability to cut from 4-12 in material with a specifically designed torch tip. Very safe due to external gas mixture. Gas system includes pressure gauges at the machine.