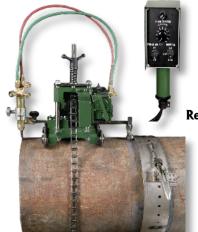

## AUTO PIGLE - 5 Remote Control Pipe Cutting Machine

## **Portable Cutting Accuracy for Large Pipes**

The Auto Picle - S is a motorized oxy-fuel pipe cutting machine with remote control.

The special fixed rail for the torch guidance system provides high cutting accuracy and makes the Auto Picle - S ideally suited for large pipes. The Auto Picle - S is portable and easy to setup.

## Features & Benefits

- Motorized Oxy Fuel Pipe Cutter Automatically bevel cuts or straight cuts steel pipe
- Remote Control Pendant Operate machine away from cutting area to avoid sparks
- Optional Guide Rail Cuts up to 94 in (2400mm) diameter of pipe accurately; use for cutting pipe vertically.
- Interlocking Chain Links Add or remove chain as needed to cut smaller or larger pipe
- On/Off Driver Clutch Position and align machine quickly
- High Quality Tips Koike's superior design Series 100 torch tips are included to ensure fast, smooth cuts
- Optional Snap Valve One-touch on/off gas valve