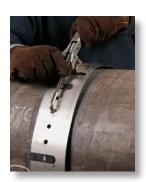

## **Portable Cutting Accuracy for Large Pipes**

The Auto Picle - S is a motorized oxy-fuel pipe cutting machine with remote control.

The special fixed rail for the torch guidance system provides high cutting accuracy and makes the Auto Picle - S ideally suited for large pipes. The Auto Picle - S is portable and easy to setup.

## Features & Benefits

- Motorized Oxy Fuel Pipe Cutter Automatically bevel cuts or straight cuts steel pipe
- Remote Control Pendant Operate machine away from cutting area to avoid sparks
- Optional Guide Rail Cuts up to 94 in (2400mm) diameter of pipe accurately; use for cutting pipe vertically.
- Interlocking Chain Links Add or remove chain as needed to cut smaller or larger pipe
- On/Off Driver Clutch Position and align machine quickly
- High Quality Tips Koike's superior design Series 100 torch tips are included to ensure fast, smooth cuts
- Optional Snap Valve One-touch on/off gas valve