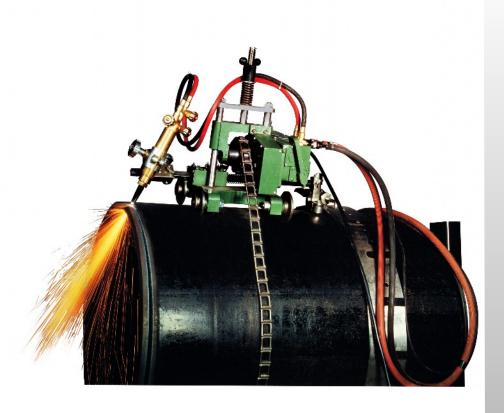

## AUTO PIGLE - 5 Remote Control Pipe Cutting Machine

## **Portable Cutting Accuracy for Large Pipes**

The Auto Picle - S is a motorized oxy-fuel pipe cutting machine with remote control.

The special fixed rail for the torch guidance system provides high cutting accuracy and makes the Auto Picle - S ideally suited for large pipes. The Auto Picle - S is portable and easy to setup.

## Features & Benefits

- Motorized Oxy Fuel Pipe Cutter Automatically bevel cuts or straight cuts steel pipe
- Remote Control Pendant Operate machine away from cutting area to avoid sparks
- Optional Guide Rail Cuts up to 94 in (2400mm) diameter of pipe accurately; use for cutting pipe vertically.
- Interlocking Chain Links Add or remove chain as needed to cut smaller or larger pipe
- On/Off Driver Clutch Position and align machine quickly
- High Quality Tips Koike's superior design Series 100 torch tips are included to ensure fast, smooth cuts
- Optional Snap Valve One-touch on/off gas valve