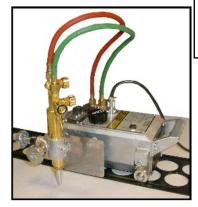

#### The Choice of Professionals

The IK-12 Beetle is your economical solution when it comes to performing various straight or circular cuts and bevels. With its precision ground disk and cone drive system, reaching all speeds within range is achievable with just the simple turn of the speed dial. It is simple enough to operate that virtually anyone can understand and become an expert within a matter of minutes. Just set your flame, set your direction and dial in your optimal cutting speed.

### Features & Benefits

- Multiple Use Oxy-Fuel Machine
   Performs high quality straight, circle, and bevel cuts. Single model includes 1 Torch and 3 Tips
- Stepless Drive System
   Maintains constant travel speed even with high temperatures ensuring stable, trouble-free cutting
- Lightweight
   At only 9.5 kg (20.9 lb), easy to carry and use yet rugged enough to be a true workhorse
- Use on Radiagraph Track
   Possible replacement for discontinued
   Radiagraph; user can use existing track
- Extendable 1800 mm (72 in)
   Track Sections
   Cut longer parts
- High Quality Tips
   Koike's superior design Series 100 torch tips are included to ensure fast, smooth cuts

| SPECIFICATIONS                                  |                                  |  |
|-------------------------------------------------|----------------------------------|--|
| Cutting Thickness                               | ½ - 2 in (5 - 50 mm)             |  |
| Cutting Speed                                   | 6 - 32 in/min (150 - 800 mm/min) |  |
| Speed Control                                   | Single cone system               |  |
| Motor                                           | Condenser-induction              |  |
| Power Source                                    | 110V/60Hz or 220V/50Hz           |  |
| Weight                                          | 20.9 lb (9.5 kg) S-100 model     |  |
| Cutting Tip - 102 for<br>Acetylene, 106 for LPG | Koike 100 Series                 |  |