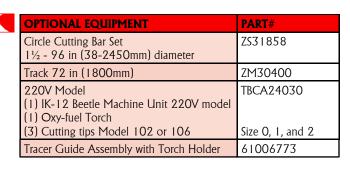

| MODELS<br>DESCRIPTION                                                                | PART#            |
|--------------------------------------------------------------------------------------|------------------|
| Acetylene Kit                                                                        | IK12S100102      |
| LPG Kit                                                                              | IK12S100106      |
| (1) IK-12 Beetle Machine Unit 110V<br>(1) Oxy-fuel Torch<br>(see Optional Equipment) | TBCA21003        |
| (3) Cutting tips Model 102 or 106                                                    | Size 0, 1, and 2 |

ZM30400 ZA3232260

(1) Track 72 in (100mm)

(1) Safety-Z Coupling Set

Square cutting

V-bevel cutting