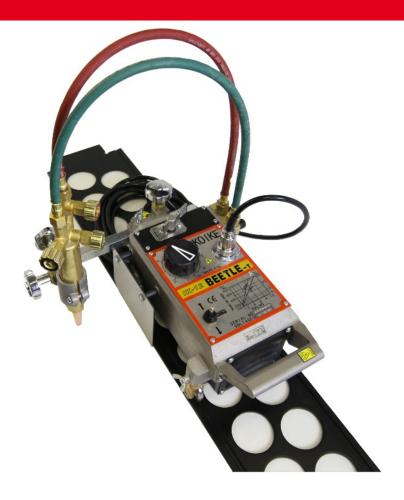

# IK-12 BEETLE

## Portable Gas Cutting Machine

#### The Choice of Professionals

The IK-12 Beetle is your economical solution when it comes to performing various straight or circular cuts and bevels. With its precision ground disk and cone drive system, reaching all speeds within range is achievable with just the simple turn of the speed dial. It is simple enough to operate that virtually anyone can understand and become an expert within a matter of minutes. Just set your flame, set your direction and dial in your optimal cutting speed.

### Features & Benefits

- Multiple Use Oxy-Fuel Machine
   Performs high quality straight, circle, and bevel cuts. Single model includes 1 Torch and 3 Tips
- Stepless Drive System
   Maintains constant travel speed even with high temperatures ensuring stable, trouble-free cutting
- Lightweight
   At only 9.5 kg (20.9 lb), easy to carry and use yet rugged enough to be a true workhorse
- Use on Radiagraph Track
   Possible replacement for discontinued
   Radiagraph; user can use existing track
- Extendable 1800 mm (72 in)
   Track Sections
   Cut longer parts
- High Quality Tips
   Koike's superior design Series 100 torch tips are included to ensure fast, smooth cuts