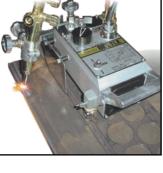

#### The Choice of Professionals

The IK-12 Beetle is your economical solution when it comes to performing various straight or circular cuts and bevels. With its precision ground disk and cone drive system, reaching all speeds within range is achievable with just the simple turn of the speed dial. It is simple enough to operate that virtually anyone can understand and become an expert within a matter of minutes. Just set your flame, set your direction and dial in your optimal cutting speed.

### Features & Benefits

- Multiple Use Oxy-Fuel Machine
   Performs high quality straight, circle, and bevel cuts. Single model includes 1 Torch and 3 Tips
- Stepless Drive System
   Maintains constant travel speed even with high temperatures ensuring stable, trouble-free cutting
- Lightweight
   At only 9.5 kg (20.9 lb), easy to carry and use yet rugged enough to be a true workhorse
- Use on Radiagraph Track
   Possible replacement for discontinued
   Radiagraph; user can use existing track
- Extendable 1800 mm (72 in)
   Track Sections
   Cut longer parts
- High Quality Tips
   Koike's superior design Series 100 torch tips are included to ensure fast, smooth cuts