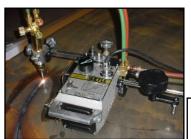

#### The Choice of Professionals

The IK-12 Beetle is your economical solution when it comes to performing various straight or circular cuts and bevels. With its precision ground disk and cone drive system, reaching all speeds within range is achievable with just the simple turn of the speed dial. It is simple enough to operate that virtually anyone can understand and become an expert within a matter of minutes. Just set your flame, set your direction and dial in your optimal cutting speed.

### Features & Benefits

- Multiple Use Oxy-Fuel Machine
   Performs high quality straight, circle, and bevel cuts. Single model includes 1 Torch and 3 Tips
- Stepless Drive System
   Maintains constant travel speed even with high temperatures ensuring stable, trouble-free cutting
- Lightweight
   At only 9.5 kg (20.9 lb), easy to carry and use yet rugged enough to be a true workhorse
- Use on Radiagraph Track
   Possible replacement for discontinued
   Radiagraph; user can use existing track
- Extendable 1800 mm (72 in)
   Track Sections
   Cut longer parts
- High Quality Tips
   Koike's superior design Series 100 torch tips are included to ensure fast, smooth cuts