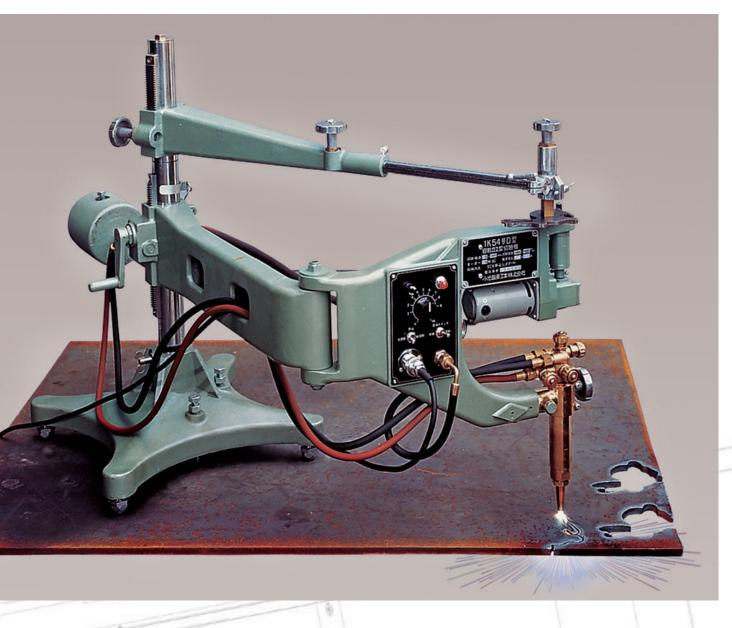

The IK-54 D is a high quality and robust shape cutting machine with high production accuracy. It allows to cut steel plates of a material thickness up to 100 mm.

An extremely powerful permanent magnet guarantees a constant feed even when cutting difficult shapes. The magnet rolls (for sampling) have different diameter (8, 10, 15 and 20 mm). By exchanging the magnet roll, various cut sizes with the same template are achieved. The low weight (33 kg) allows an easy transport of the machine from one site of operation to another.

These features apply only to considerably more expensive cutting machines.

- Cutting oxygen and feed are operated with easy-to-use control unit
- Extreme powerful permanent magnet
- S.C.R. control system for constant feed
- Rotatable burner support
- Circle cutting (up to 1700 mm) possible