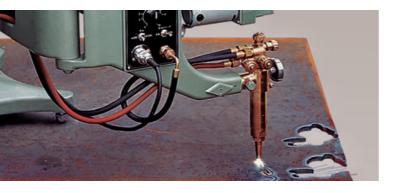

The IK-54 D is a high quality and robust shape cutting machine with high production accuracy. It allows to cut steel plates of a material thickness up to 100 mm.

An extremely powerful permanent magnet guarantees a constant feed even when cutting difficult shapes. The magnet rolls (for sampling) have different diameter (8, 10, 15 and 20 mm). By exchanging the magnet roll, various cut sizes with the same template are achieved. The low weight (33 kg) allows an easy transport of the machine from one site of operation to another.

These features apply only to considerably more expensive cutting machines.

- Cutting oxygen and feed are operated with easy-to-use control unit
- Extreme powerful permanent magnet
- S.C.R. control system for constant feed
- Rotatable burner support
- Circle cutting (up to 1700 mm) possible