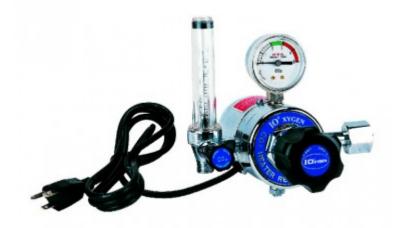

## **CRF-220 Series**

## **Electrically Heated CO2 Flowmeter Regulator**

## **FEATURES**

- 1. Forged brass body and chromed bonnet for maximum strength
- 2. This product is suitable for extensive and long-term use of carbon dioxide
- 3. With automatic temperature controller, it can stop heating when the degree is 60°C and restart when the degree is lower than 50°C to keep warm and prevent freezing
- 4. Cartridge heater and pressure reducing mechanism provide stabilized pressure and flow
- 5. 36V, 110V, and 220V are available
- 6. Adjust pressure by knob